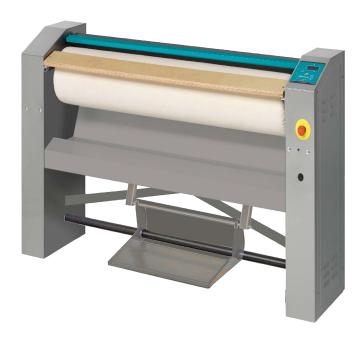

## PS-100-120/18

User-friendly, reliable, robust and not expensive. The new range of mural ironers is the ideal choice for those laundries which do not have a big output but where the investment point matters. Its easy use makes them perfect to iron the flatwork from restaurants, small hotels, youth hostels, etc.

Electrically heated, there are two versions, diameter 180 and 250mm. The linen needs the previous drying in a tumbler to get the moisture of 20-25% which will provide the optimum ironing results. Their simple mechanism makes them reliable and long-lasting, being the cheapest option for the smaller laundries.

These machines are small in dimensions and mural, so they can be placed in a reduced space, with hardly installation as they do not have air exhaust or connections except the electric supply.

- Front feed and return.
- Panels in skin plate. Top panels in stainless steel.
- Roll dimensions: from 1.000 to 1.400 mm wide and diameter from 180 to 250mm.
- Electronic microprocessor to control the temperature.
- Electric heating.
- Roll covered in polyester and cotton felt.
- New Nomex model: possibility to work at higher temperatures, up to 190°C.