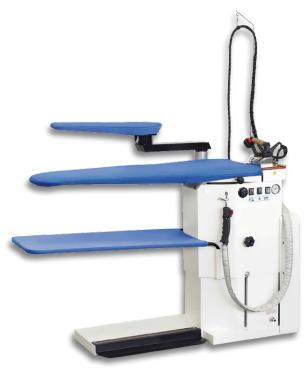

### FRA-A / FRA-AS / FRA-AVS

- Utility ironing table with suction and electrically heated board, controlled by a thermostat.
- Built-in electric steam boiler.
- With standard board (1.200 x 400 x 250).
- · Automatic water feeding.