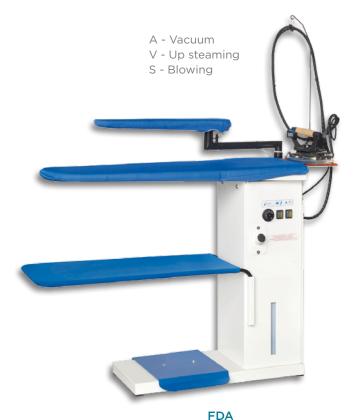

### FDA

- Utility ironing table with electrically heated board and suction unit.
- Version with built-in electric steam boiler, water pump, water feeding tank and electric steam iron.
- Built-in suction unit controlled by foot pedal.
- Adjustable board temperature by thermostat.
- Pedals on both sides of the table.
- Electric boiler with water feeding and automatic steam production.
  - Working pressure: 2,6 bar.
- Manual feeding of water tank.
- Voltage: 230V I 50/60Hz.