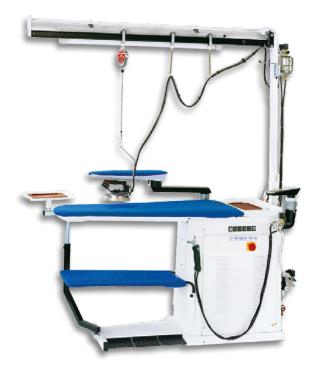

## **OPTIONS:**

- Sleeve arm.
- Steam gun for: FRA-A / FRA-AS / FRA-AVS.
- Sliding trolley with light for: FRA-A / FRA-AS / FRA-AVS.
- · Second iron (only models with boiler) for: FRA.

FRA-AVS + TROLLEY