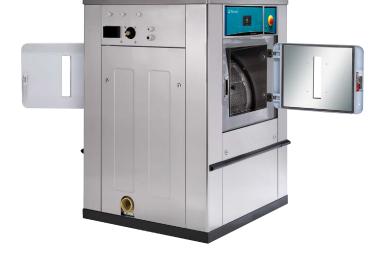

## **BARRIER WASHER EXTRACTORS**

WITH STATE-OF-THE-ART FEATURES

**LCA-50 T Features** 

- High spin soft mounted washer extractor, no need of anchorage, 2 opposed doors.
- Extraction speed 945 RPM.
- G force 400.
- Horizontally suspended drum by means of 2 axles which increase robustness, 1 compartment.
- Electric or steam heating.
- New EASY TOUCH microprocessor with Touch Screen and a lot of devices for a greater flexibility.
- 26 preset programs, unlimited creation of new programs.
- WET CLEANING system integrated (standard).
- Standard double display.
- OPTIMAL LOAD system integrated: manual indication of the load.
- 3 water inlets standard.
- Capacity 49 kg.
- Body, drum and vat in stainless steel.
- Soap dispenser with 4 compartments.
- 8 signals for dosing pumps.
- Out of balance detection by means of the inverter.
- Traceability- data storage integrated.