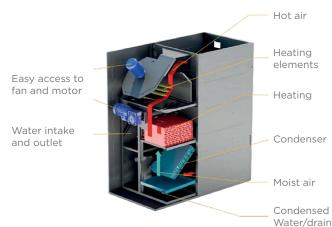

## AIRFLOW CIRCUIT OF THE HEAT PUMP DRYER

Emissions CO2/carbon footprint

improves inverter performance