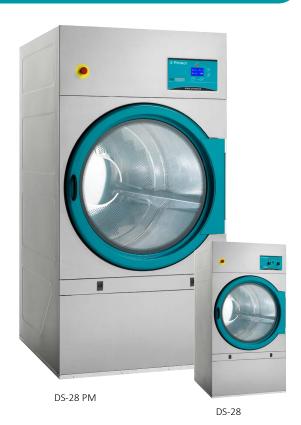

s sure the linen is gently handled.
- New filter drawer with wide surface and improved airflow.
- Cool Down: Anti-wrinkle at the end of cycle.
- Models available in electric, gas or steam heating.
- Self-Service: STANDARD electronic control range have several payment options for Laundromats: to work with centralized payment systems, with coin / token, or with prepay card systems. Electric and gas heated models.











Filte

Options

- Smart Dry: Intelligent Moisture Control. (PM Models).
- Fire Off: Integrated Fire Extinguishing System. (PM Models).
- Double doorglass.
- Stainless steel body.
- Stainless steel front panel.
- Low pressure steam battery.
- Model versions in 60 Hz.
- Marine versions 440V III 50/60 Hz No neutral or 480V III 50/60 Hz No neutral.

## **DS-28-35 STANDARD**